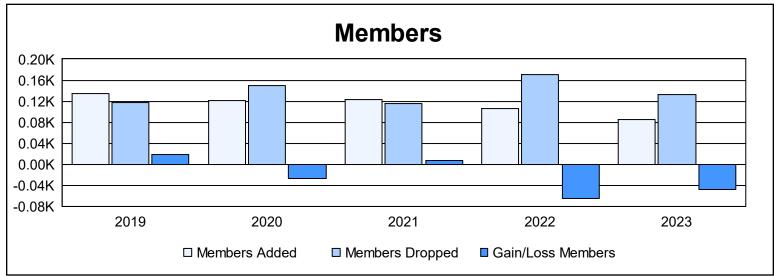

District 126 As of June 2023 Cumulative

| Year      | New<br>Clubs | Dropped<br>Clubs | Gain/<br>Loss<br>Clubs | New<br>Members | Charter<br>Members | Reinstate<br>Members | Transfer<br>Members | Total<br>Member<br>Added | Total<br>Members<br>Dropped | Gain/<br>Loss<br>Members |
|-----------|--------------|------------------|------------------------|----------------|--------------------|----------------------|---------------------|--------------------------|-----------------------------|--------------------------|
| 2018-2019 | 1            | 1                | 0                      | 105            | 21                 | 2                    | 7                   | 135                      | 117                         | 18                       |
| 2019-2020 | 2            | 2                | 0                      | 74             | 43                 | 1                    | 3                   | 121                      | 149                         | -28                      |
| 2020-2021 | 1            | 0                | 1                      | 92             | 29                 | 1                    | 1                   | 123                      | 115                         | 8                        |
| 2021-2022 | 1            | 3                | -2                     | 58             | 28                 | 17                   | 2                   | 105                      | 171                         | -66                      |
| 2022-2023 | 0            | 2                | -2                     | 75             | 4                  | 4                    | 2                   | 85                       | 133                         | -48                      |
| Average   | 1            | 2                | -1                     | 81             | 25                 | 5                    | 3                   | 114                      | 137                         | -23                      |