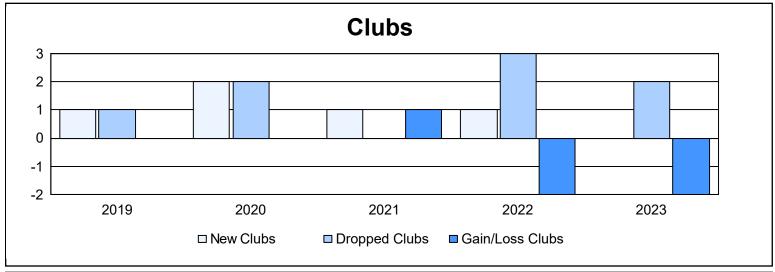

District 126 As of June 2023 Cumulative

| Year      | New<br>Clubs | Dropped<br>Clubs | Gain/<br>Loss<br>Clubs | New<br>Members | Charter<br>Members | Reinstate<br>Members | Transfer<br>Members | Total<br>Member<br>Added | Total<br>Members<br>Dropped | Gain/<br>Loss<br>Members |
|-----------|--------------|------------------|------------------------|----------------|--------------------|----------------------|---------------------|--------------------------|-----------------------------|--------------------------|
| 2018-2019 | 1            | 1                | 0                      | 105            | 21                 | 2                    | 7                   | 135                      | 117                         | 18                       |
| 2019-2020 | 2            | 2                | 0                      | 74             | 43                 | 1                    | 3                   | 121                      | 149                         | -28                      |
| 2020-2021 | 1            | 0                | 1                      | 92             | 29                 | 1                    | 1                   | 123                      | 115                         | 8                        |
| 2021-2022 | 1            | 3                | -2                     | 58             | 28                 | 17                   | 2                   | 105                      | 171                         | -66                      |
| 2022-2023 | 0            | 2                | -2                     | 75             | 4                  | 4                    | 2                   | 85                       | 133                         | -48                      |
| Average   | 1            | 2                | -1                     | 81             | 25                 | 5                    | 3                   | 114                      | 137                         | -23                      |